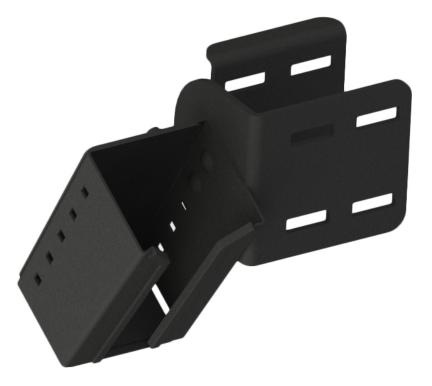

## Scanner Pocket Mount with Small Back Plate

Item #7160-1306

This scanner mount is designed to support your scanner or handheld computer in a rugged environment by holding it securely to the overhead guard leg of your lift vehicle. It is adjustable in width, and offers 3 mounting orientations from the overhead guard leg or one of our extension bars.

## Features

- Designed to hold most handheld computers and scanners
- Adjustable to fit 3.5" to 4.5" width and set at 2.5" tall
- Designed to be orientated inside, outside, or inline with the overhead guard leg
- Attaches to rectangular overhead guard legs that are 1.5 in to 2.5 in (3.81 cm to 6.35 cm) wide
- Can also be mounted to our horizontal and vertical extension bars